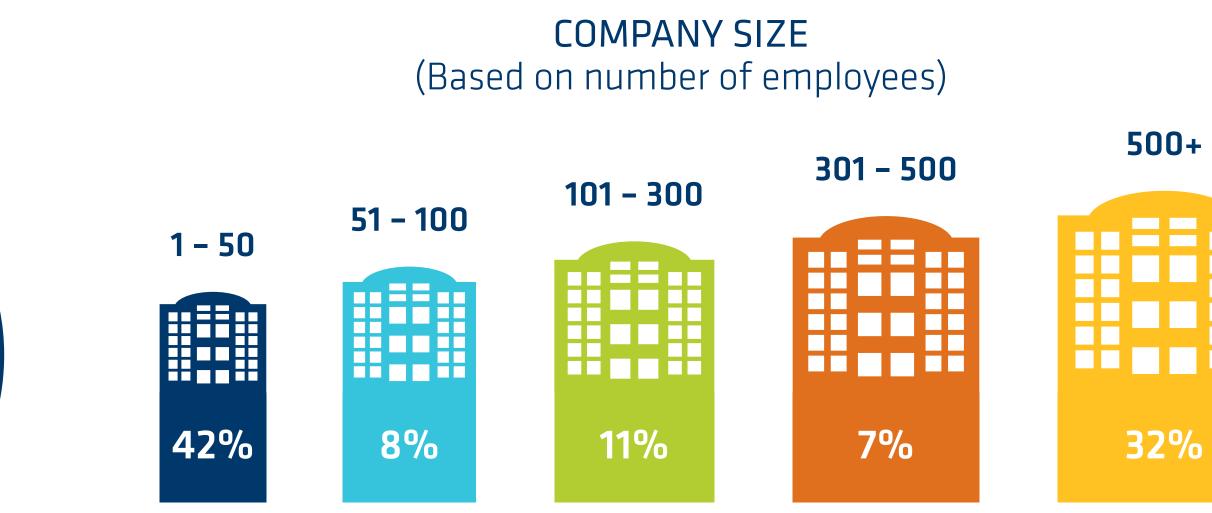

## **Attendance History**

- CEO/C-Level 24%
- **VP/Partner/Managing Director** 23%
- 44% Director/Mid-Level Manager
- Coordinator 5%

convention.bio.org

- **Educator/University Faculty/Students** 2%
- **Public Official/Foreign Minister** 2%