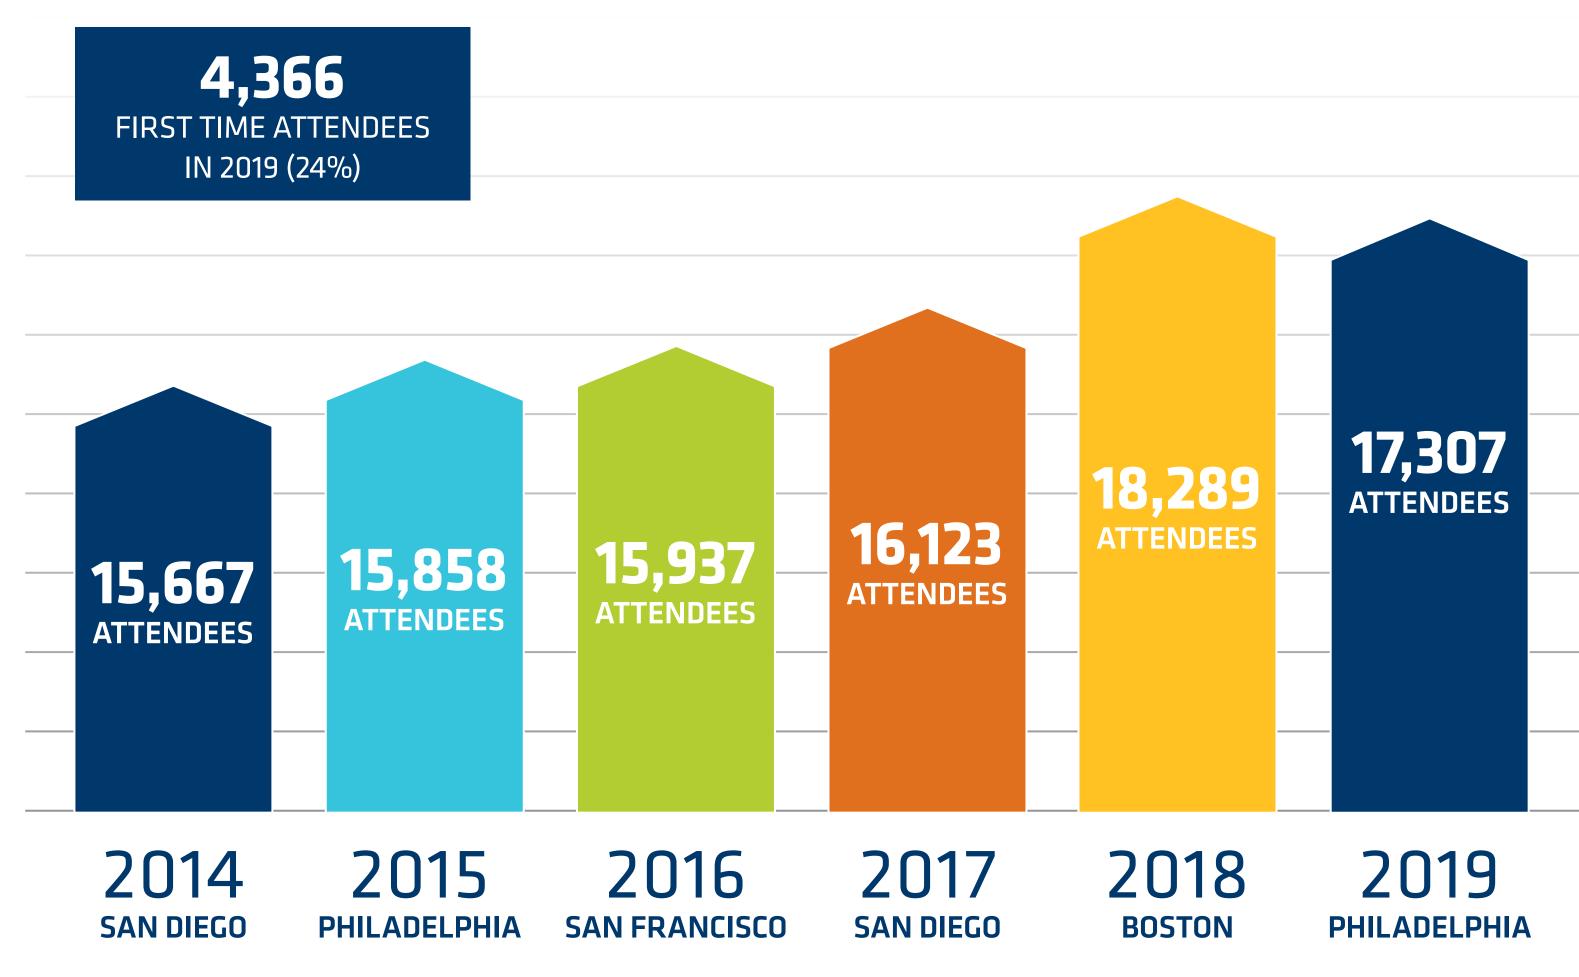

## **BIO 2019 by the Numbers**

153 STUDENT DAY PARTICIPANTS Powered by BIO

48,500+ PARTNERING MEETINGS BETWEEN

**7,796** DELEGATES

FROM 4,102 COMPANIES

convention.bio.org

## **Attendance History**

- CEO/C-Level 24%
- **VP/Partner/Managing Director** 23%
- 44% Director/Mid-Level Manager
- Coordinator 5%

convention.bio.org

- **Educator/University Faculty/Students** 2%
- **Public Official/Foreign Minister** 2%