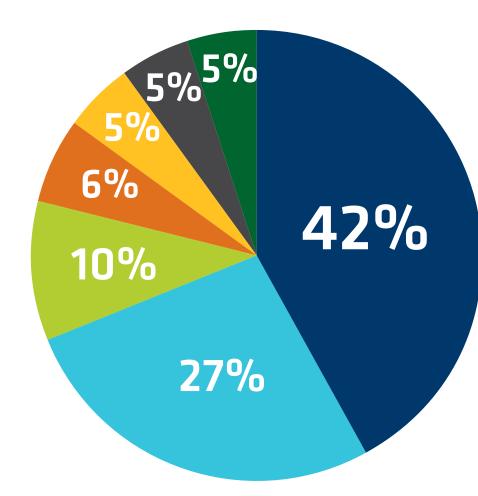

#### **PRIMARY JOB ROLE OF ATTENDEES**

- Executive 27%
- 42% **Business Development/Sales**
- **Researcher/ Scientist** 10%
- **Consulting Services** 6%
- 5% **Attorney/General Counsel/Associate**
- **Policy/Government Affairs/Advocacy** 5%
- 5% Marketing/PR