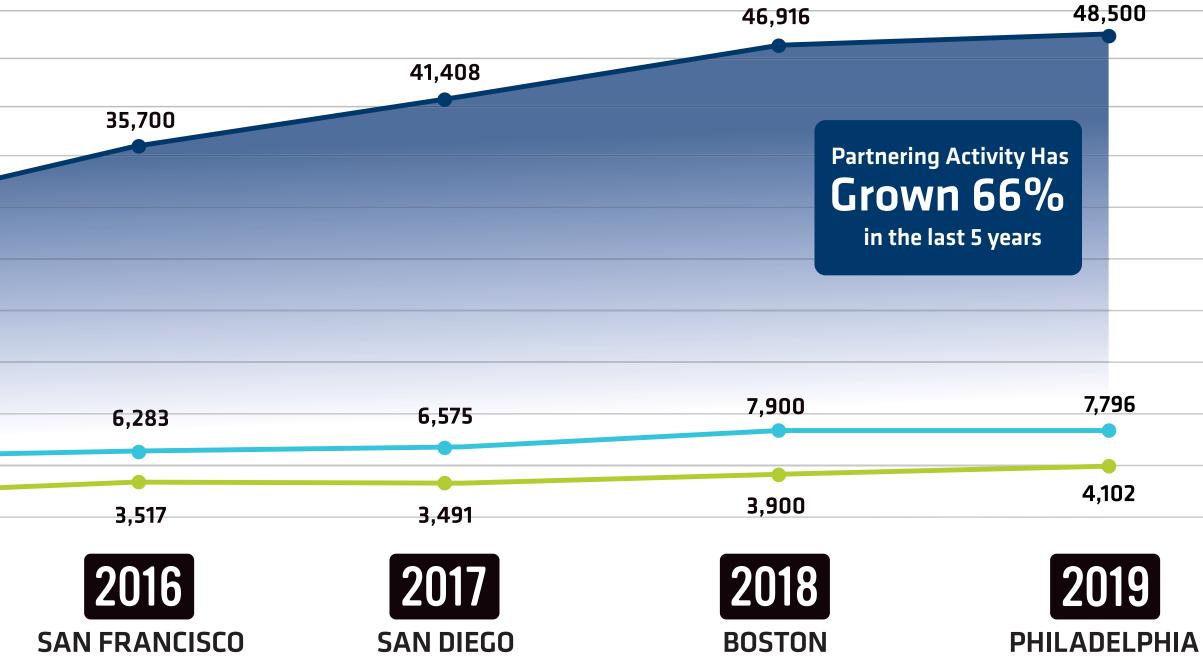

## **BIO One-on-One Partnering**<sup>™</sup>

NUMBER OF MEETINGS **NUMBER OF COMPANIES NUMBER OF DELEGATES** 

3,144 2015

5,884

29,279

PHILADELPHIA

convention.bio.org

#### **WORLD'S LARGEST BIOTECH PARTNERING EVENT**