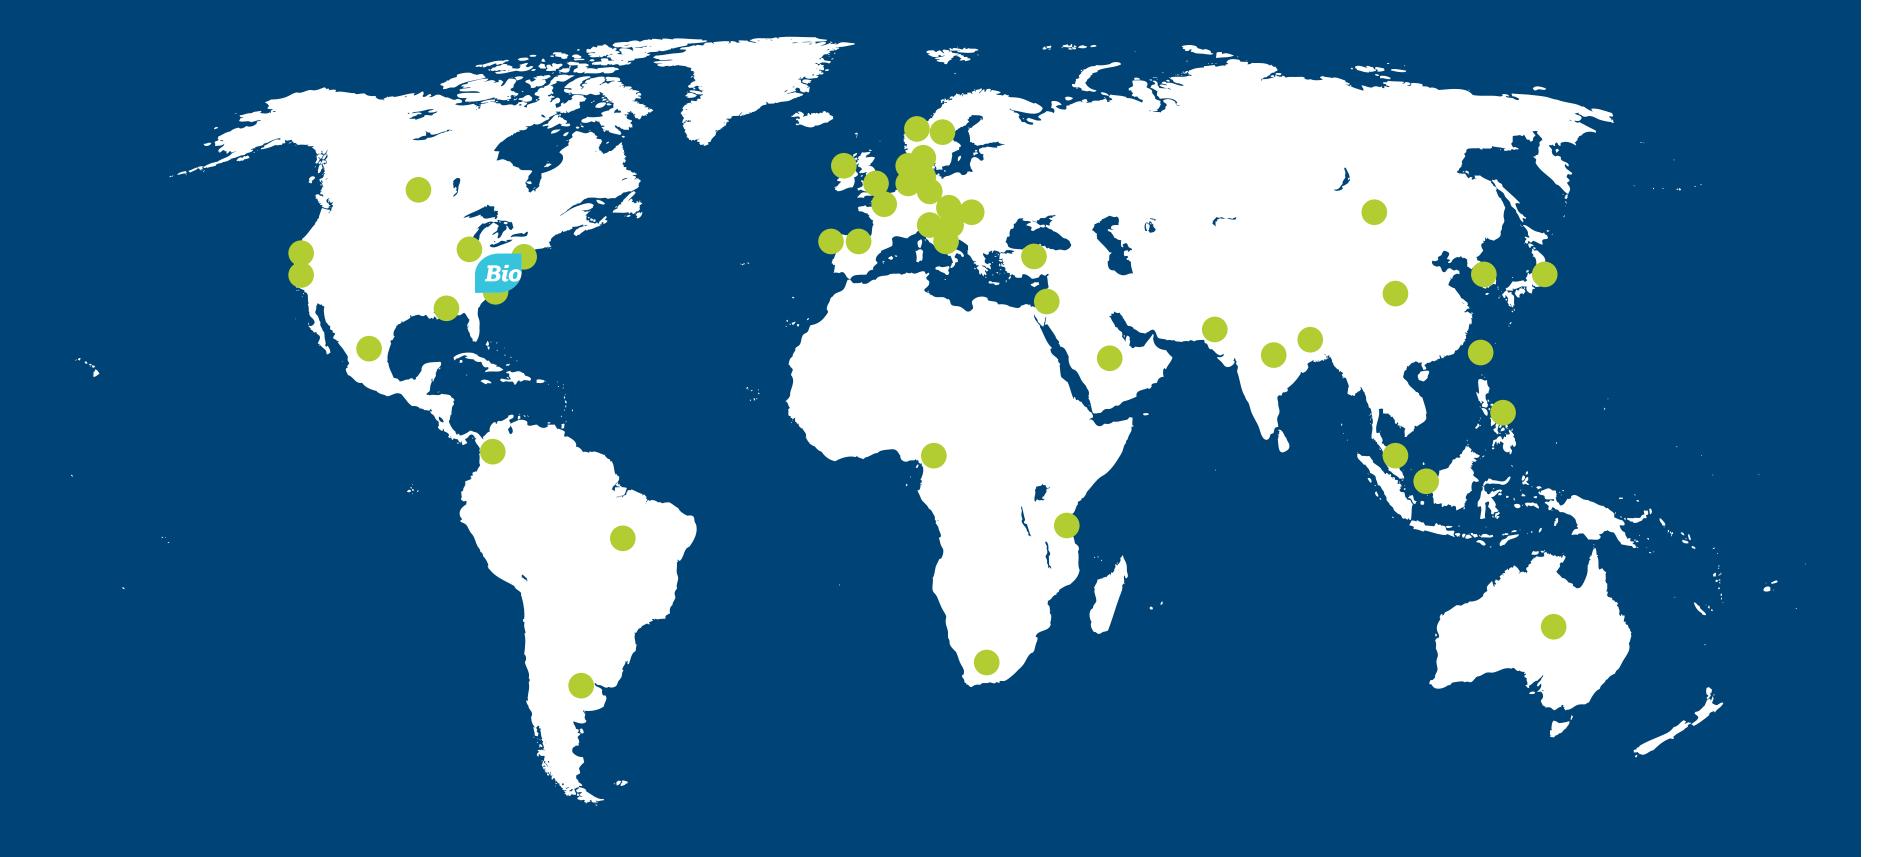

## **International Attendee Stats**

convention.bio.org

#### **38%** OF ATTENDEES ARE INTERNATIONAL

#### TOP 10 INTERNATIONAL DELEGATIONS

- 1 Canada
- **2** South Korea
- **3** United Kingdom

4 Japan

**5** Germany

6 China

7 Taiwan

\* \*

10 Brazil

**9** Australia

8 France