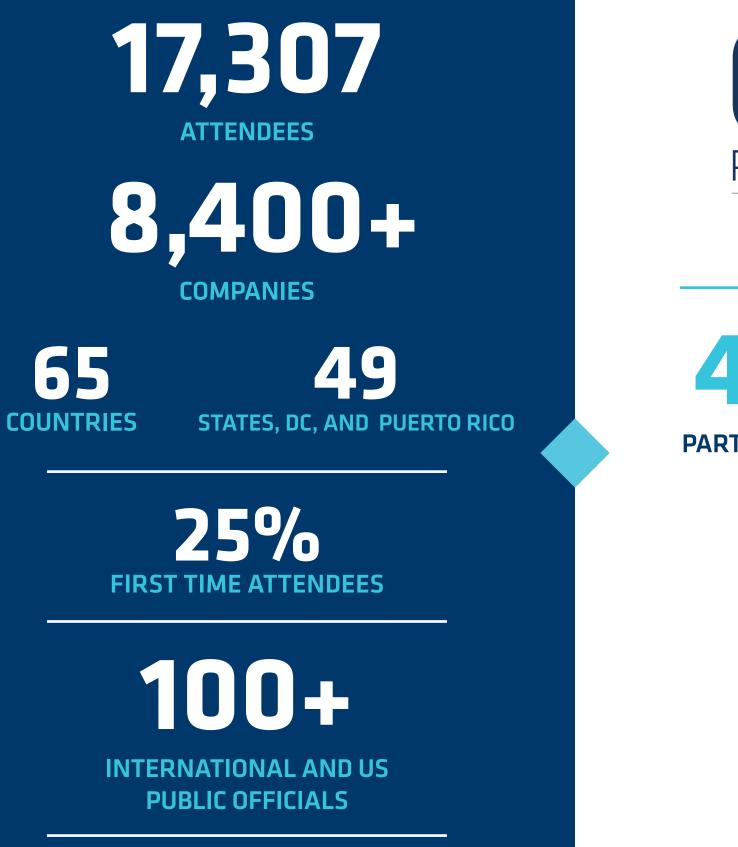

## **BIO 2019 by the Numbers**

153 STUDENT DAY PARTICIPANTS Powered by BIO

48,500+ PARTNERING MEETINGS BETWEEN

**7,796** DELEGATES

FROM 4,102 COMPANIES

convention.bio.org

## 150+ SESSIONS

250+ COMPANY PRESENTATIONS

> 18 EDUCATION TRACKS

50 Start-up stadium presenters

15 SUPER SESSIONS AND FIRESIDE CHATS

### 800+ SPEAKERS

*including Company Presentations* + Start-Up Stadium participants

## **1,800+** EXHIBITORS

**46** DOMESTIC + INTERNATIONAL PAVILIONS

**75** ORGANIZATIONS IN THE BIO PATIENT ADVOCACY PAVILION