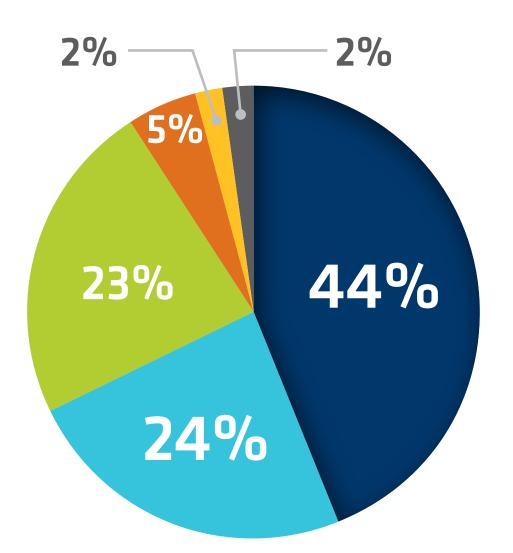

## **Attendance History**

- CEO/C-Level 24%
- **VP/Partner/Managing Director** 23%
- 44% Director/Mid-Level Manager
- Coordinator 5%

convention.bio.org

- **Educator/University Faculty/Students** 2%
- **Public Official/Foreign Minister** 2%